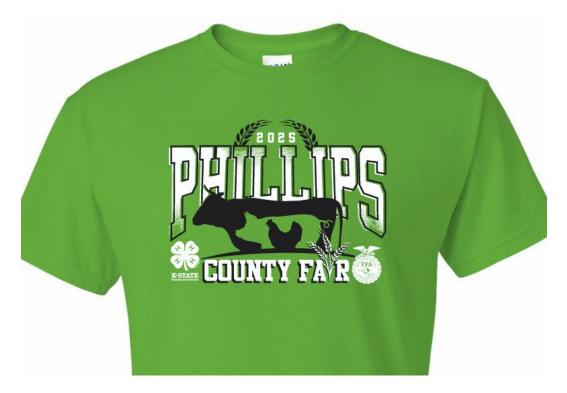

- \* Make checks payable to the **Sunnyside 4-H Club**. Please pay with your order.
- \* Shirts will be delivered in the morning on Friday, July 25<sup>th</sup> at the fair.
- \* Electric green short-sleeve shirt with the following design on the front.